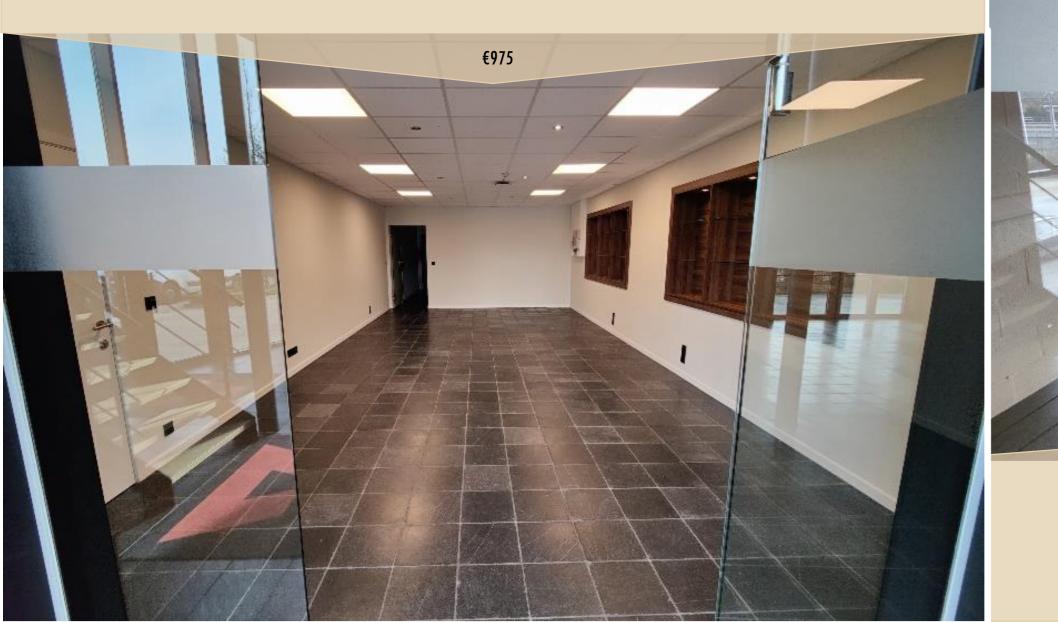

### VIP STUDIO 6

Beautiful room with a view over the restaurant and its green surroundings. Equipped with a 95" screen w/ Barco Clickshare

> CAPACITY 10 people

€975

Flex 7 is suitable to receive press and VIP's.