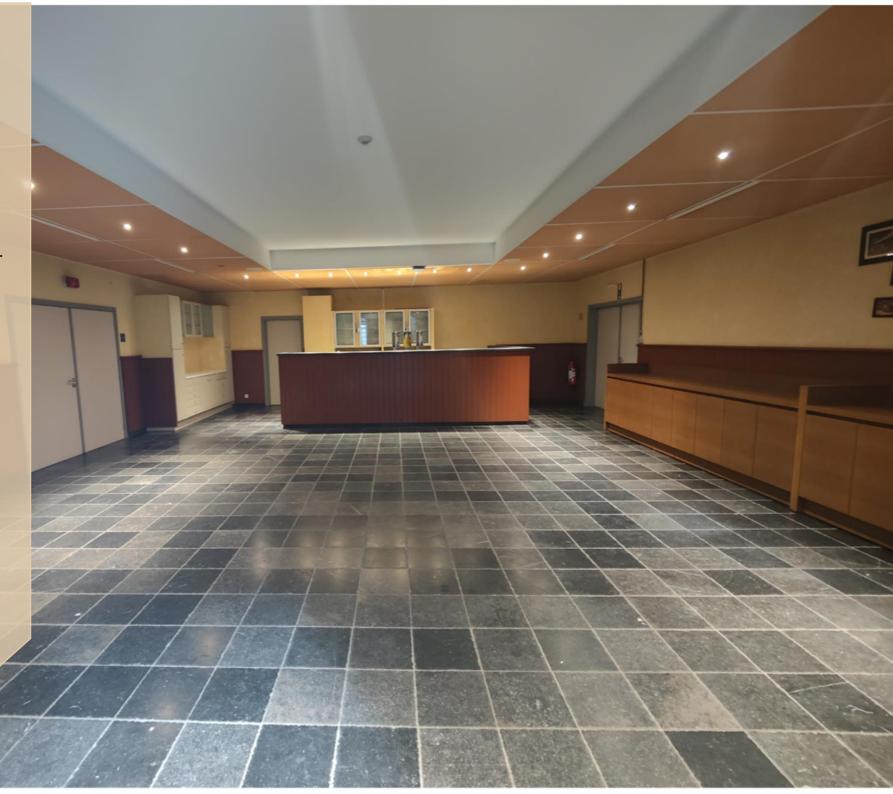

### **FLEX** 1&3

Spacious and cozy rooms, providing immediate access to Studio 1 and Studio 3.

Due to the presence of a bar and the accompanying furniture you can organize small receptions here or press conferences.

DIMENSIONS Surface: 80m² (861ft²) Length: 10m (33ft) Width: 8m (26ft)

**CAPACITY** Reception: 30 people Academic: 20 people

**EXTRAS** Professional bar