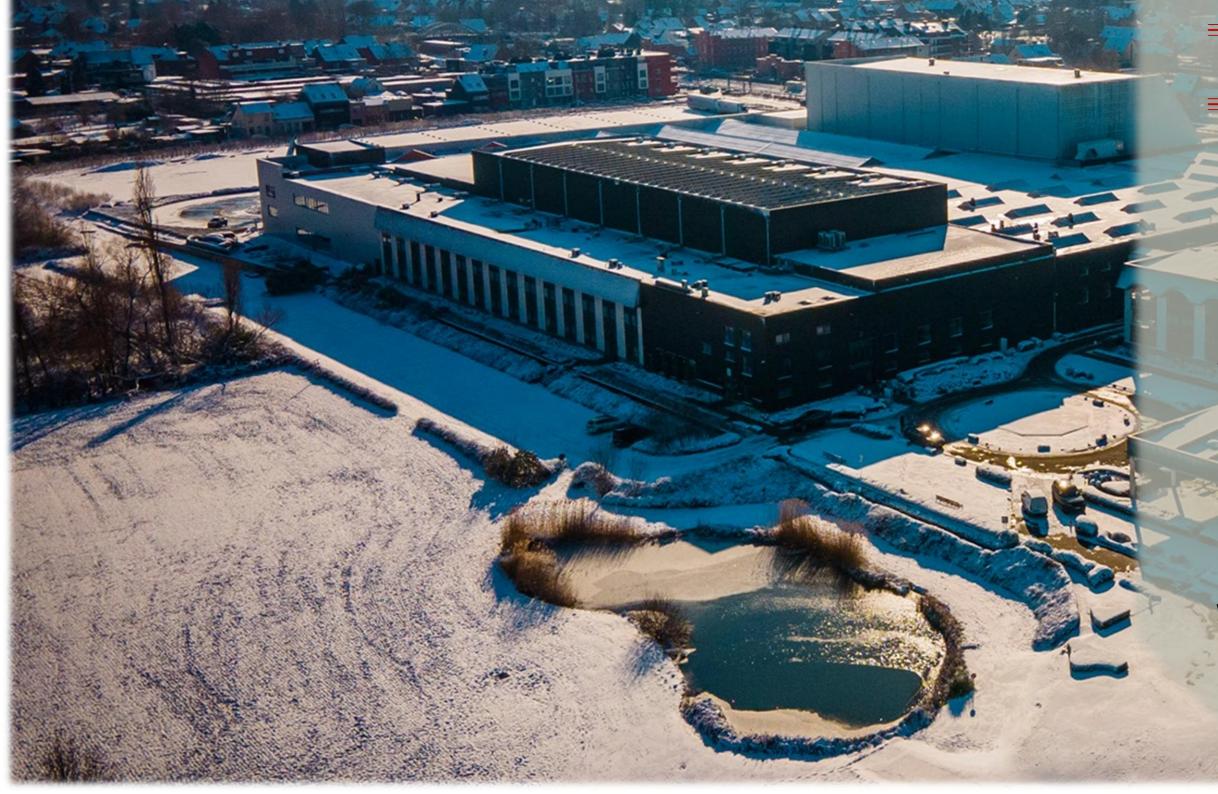

#### **WELCOME AT AED STUDIOS**

AED Studios is one of the largest, most complete and ecological studio complex of Europe. It is the perfect location for all kind of projects, even the most ambitious ones. Surrounded by forests and water, the studio infrastructure is naturally integrated in its environment. The broad range of modern facilities are designed to meet all your functional requirements.

Furthermore, AED Studios globally sets an example as a sustainable organization. It contains 10.000 solar panels, an electric car fleet, 500.000 liters of rainwater recovery and the largest ARRI LED light set in the world. Our audiovisual equipment is just a stone's throw away, saving on transportation. With all this, AED Studios is far more friendly to the environment than any other studio.