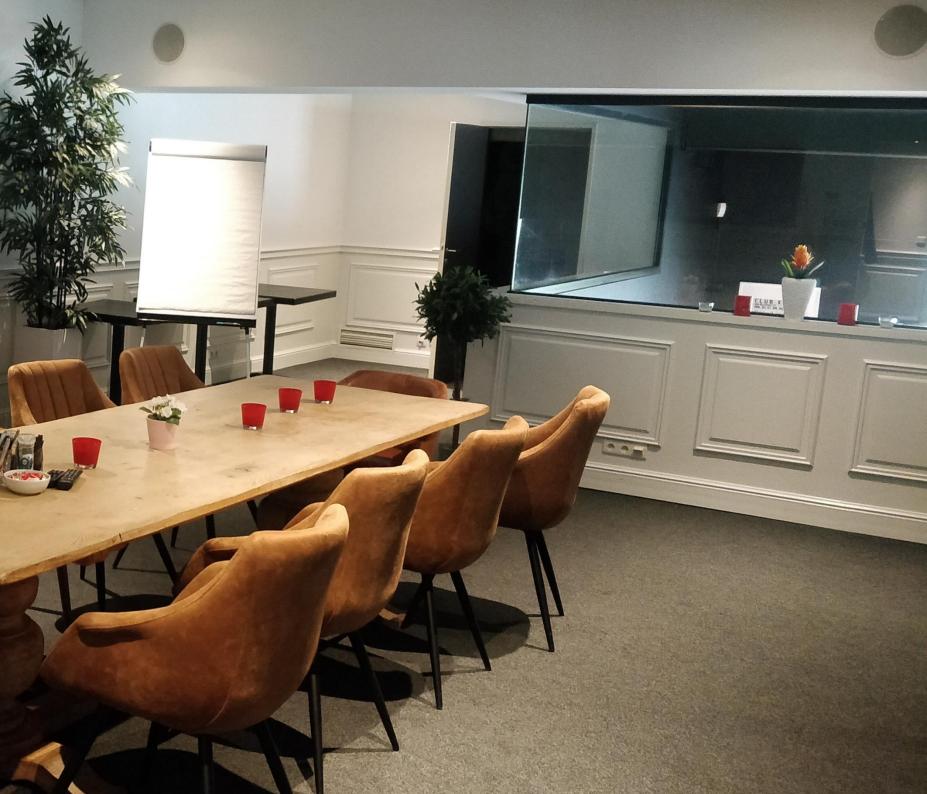

#### **MEETING & BREAKOUT ROOMS**

Do you want to organize a meeting in the middle of the green environment of AED Studios? No problem!

All of our professional meeting facilities are at your disposal for production and company meetings. For larger groups we can offer our fully equipped auditorium, which offers seats for up to 500 people.

AED Studios also offers 8 multi-purpose spaces.

These rooms may host meetings, press conferences, receptions, workshops, breakouts or similar events and are equipped with additional facilities such as a bar, kitchen, etc.