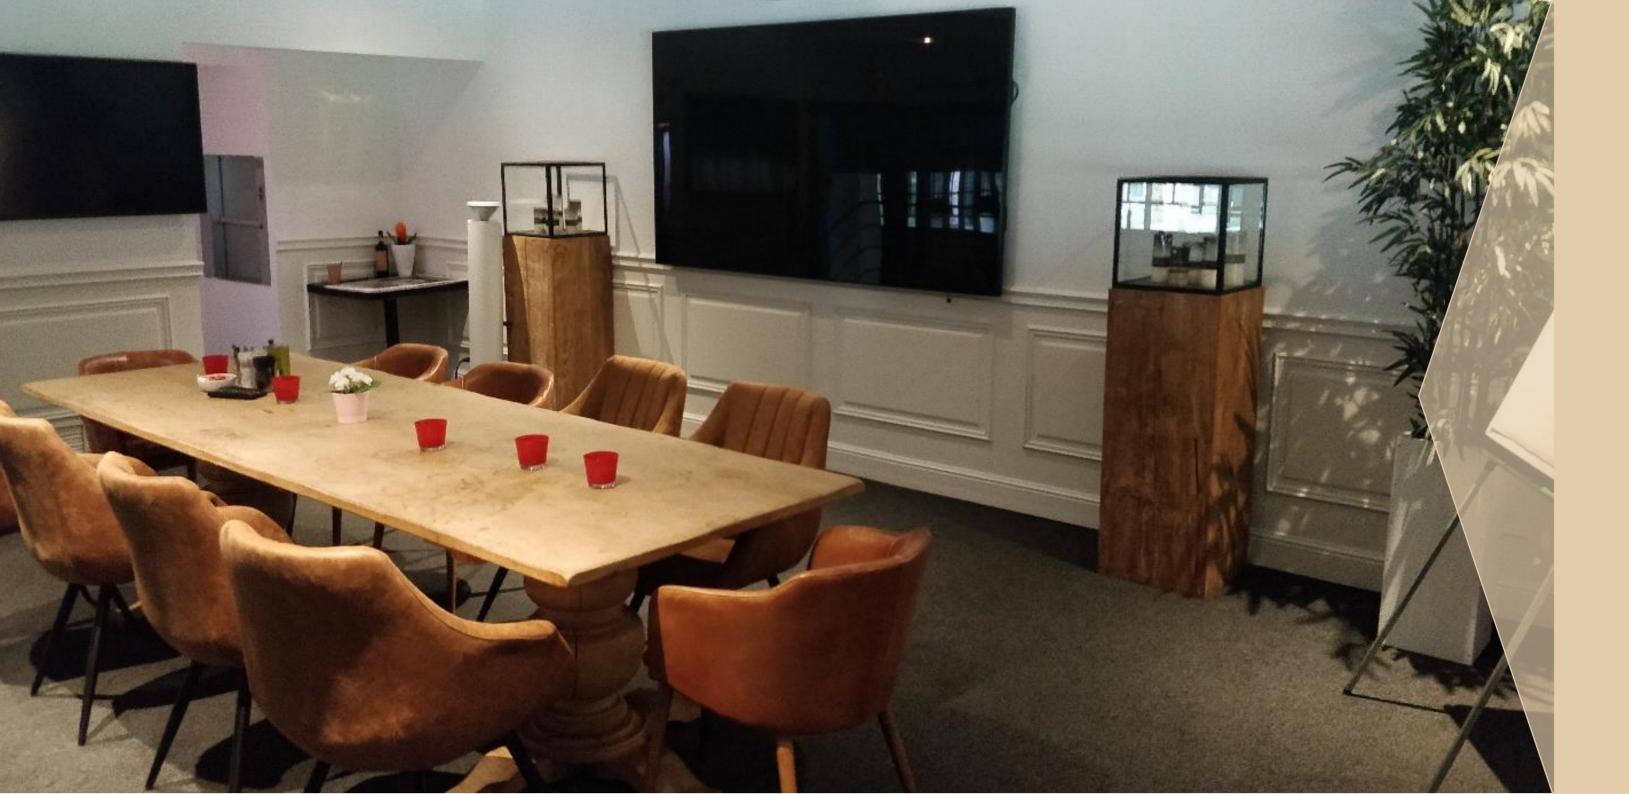

### VIP STUDIO 6

Beautiful room with a view over the restaurant and its green surroundings. Equipped with a 95" screen w/ Barco Clickshare

> CAPACITY 10 people

€975

Flex 7 is suitable to receive press and VIP's.