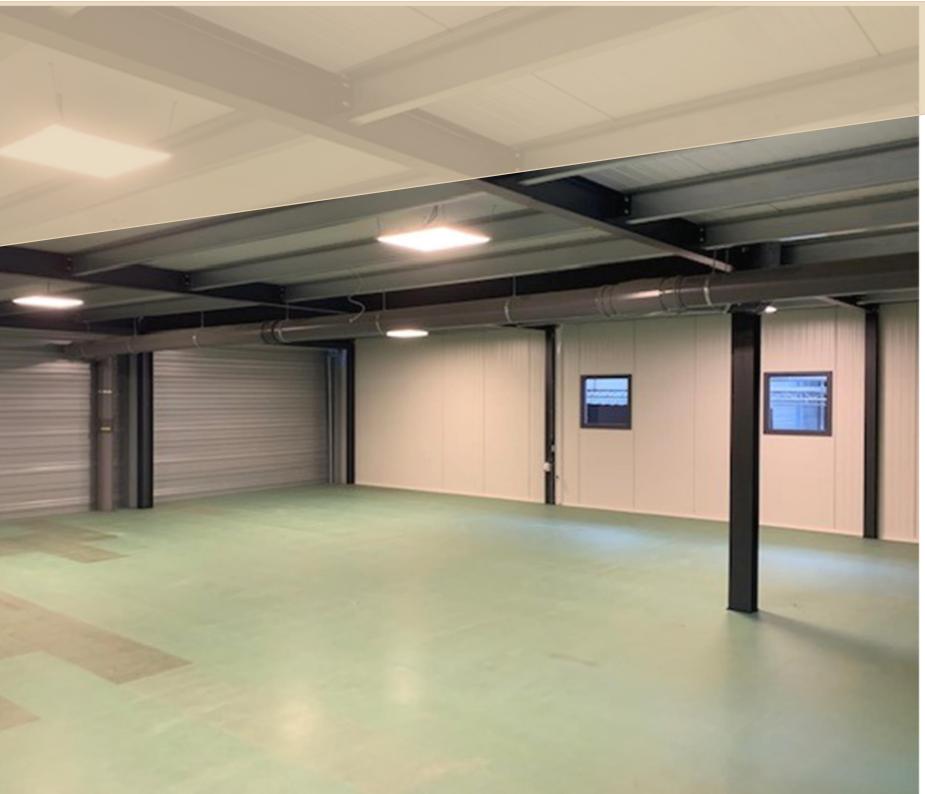

ok an additional, adjacent room so different groups can have meetings at the same time.

#### DIMENSIONS

Surface: 48m<sup>2</sup> (517ft<sup>2</sup>) Lenght: 12m (39ft) Width: 4m (13ft)

CAPACITY **Reception: 30 people** Academic: 20 people



second floor and is directly accessible via entrance 0. It overlooks the beautiful green environment of AED

1

room, a reception area or even a dance rehearsal area? Almost everything is



### STUDIO 10B

A blackbox studio with multifunctional purposes

DIMENSIONS Surface: 60m<sup>2</sup>

**CAPACITY** Reception: 60 people Academic: 30 people

€250

#### ▲ | | | | | | | | | | | | |

Studio 10b

10m

#### 

Office space with multifunctional purposes





### 

Office space with multifunctional purposes

### FLEX 5

Multifunctional warehouse space





#### **GET IN TOUCH!**

INFO@AEDSTUDIOS.COM

+32 3 454 20 10

FABRIEKSTRAAT 38, 2547 LINT