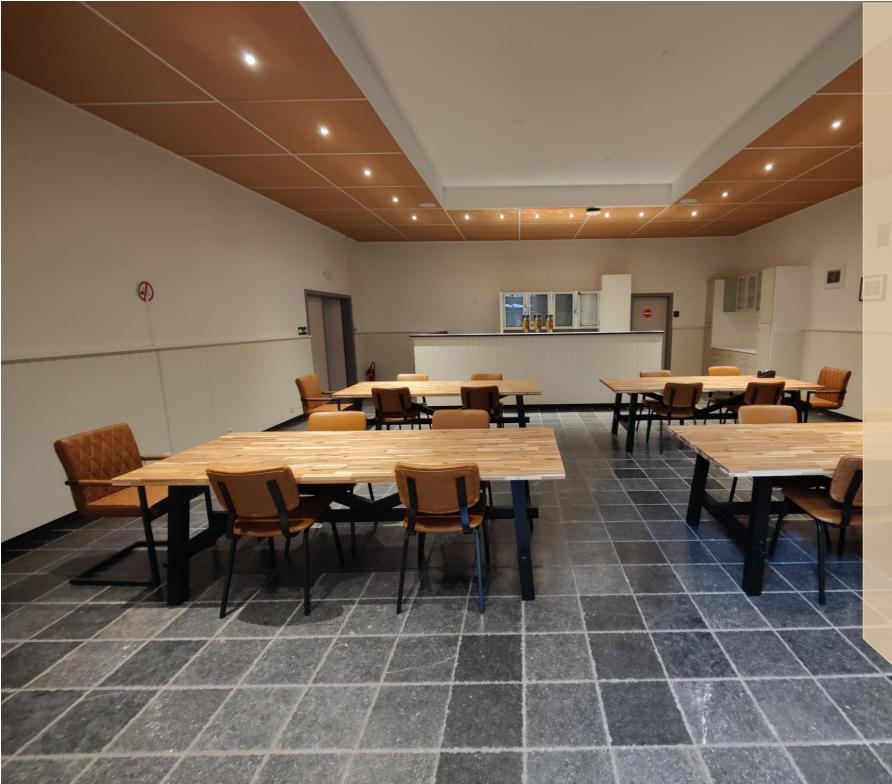

### **FLEX** 1&3

Spacious and cozy rooms, providing immediate access to Studio 1 and Studio 3.

Due to the presence of a bar and the accompanying furniture you can organize small receptions here or press conferences.

DIMENSIONS Surface: 80m² (861ft²) Length: 10m (33ft) Width: 8m (26ft)

**CAPACITY** Reception: 30 people Academic: 20 people

**EXTRAS** Professional bar