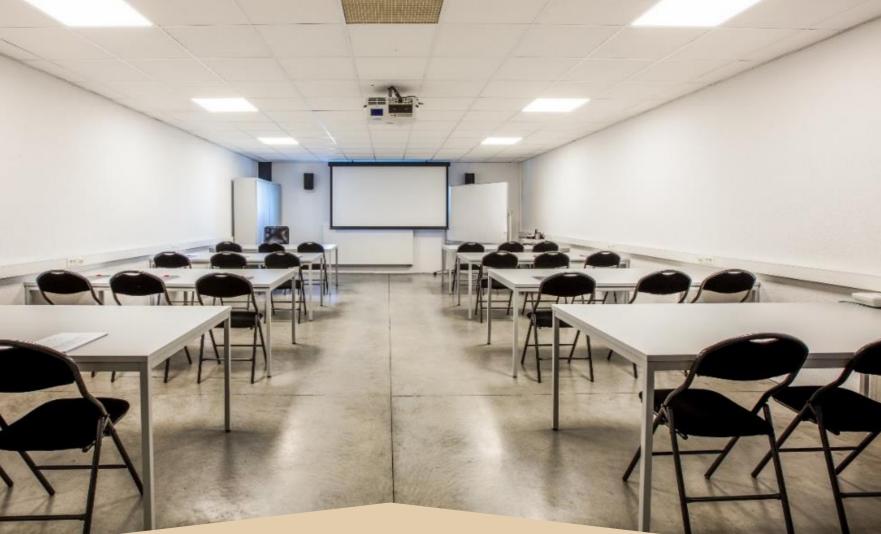

#### DIMENSIONS

Surface: 48m<sup>2</sup> (517ft<sup>2</sup>) Lenght: 12m (39ft) Width: 4m (13ft)

CAPACITY **Reception: 30 people** Academic: 20 people

second floor and is directly accessible via entrance 0. It overlooks the beautiful green environment of AED

1

room, a reception area or even a dance rehearsal area? Almost everything is