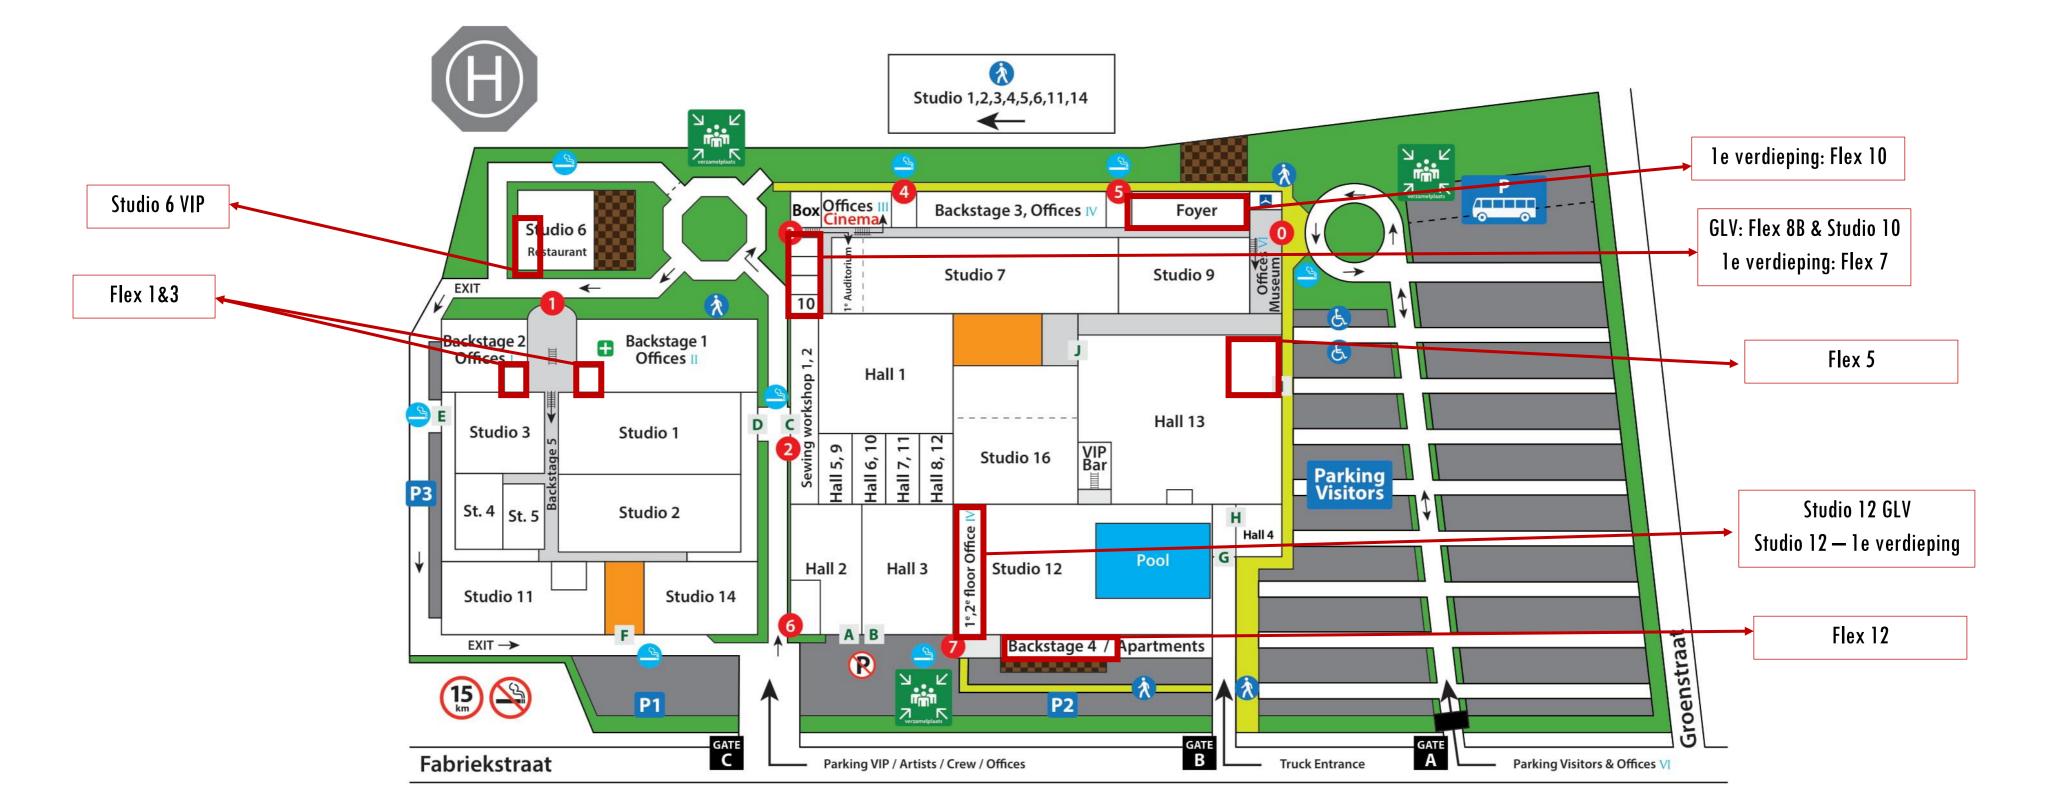

| WELCOME AT AED STUDIOS            |            |
|-----------------------------------|------------|
| INDEX                             |            |
| MEETING & BREAKOUT ROOMS          |            |
| FLEX 1&3                          |            |
| VIP STUDIO 6                      |            |
| FLEX 7                            |            |
| FLEX 8B                           | AED Studio |
| FLEX 10                           |            |
| FLEX 12                           |            |
| STUDIO 10B                        |            |
| STUDIO 12 🗇 GROUND FLOOR          |            |
| STUDIO 12 🗇 1 <sup>st</sup> Floor |            |
| FLEX 5                            |            |

#### **MEETING & BREAKOUT ROOMS**

Do you want to organize a meeting in the middle of the green environment of AED Studios? No problem!

All of our professional meeting facilities are at your disposal for production and company meetings. For larger groups we can offer our fully equipped auditorium, which offers seats for up to 500 people.

AED Studios also offers 8 multi-purpose spaces.

These rooms may host meetings, press conferences, receptions, workshops, breakouts or similar events and are equipped with additional facilities such as a bar, kitchen, etc.