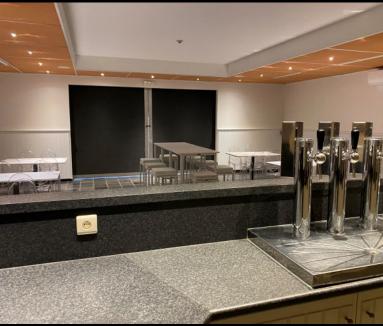

## FLEX 3 71M<sup>2</sup>

WIF

**FURNITURE** 

**BAR & REFIGERATOR** 

Introducing Flex 3: Your versatile solution for meetings, workshops, and production needs. Nestled conveniently near the entrance and adjacent to the backstage area, Flex 3 offers a multifunctional space designed to cater to various purposes. Equipped with a charming bar and cozy furniture, it sets the stage for productive sessions and seamless collaboration.

Whether you're hosting a meeting, conducting a workshop, or utilizing it as a production office, Flex 3 provides the perfect ambiance to enhance creativity and productivity. Experience the flexibility and comfort of Flex 3 for your next event or project.