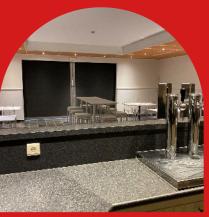

## FLEX 3 71M<sup>2</sup>

WIF

**FURNITURE** 

**BAR & REFIGERATOR** 

Introducing Flex 3: Your versatile solution for meetings, workshops, and production needs. Nestled conveniently near the entrance and adjacent to the backstage area, Flex 3 offers a multifunctional space designed to cater to various purposes. Equipped with a charming bar and cozy furniture, it sets the stage for productive sessions and seamless collaboration.

Whether you're hosting a meeting, conducting a workshop, or utilizing it as a production office, Flex 3 provides the perfect ambiance to enhance creativity and productivity. Experience the flexibility and comfort of Flex 3 for your next event or project.