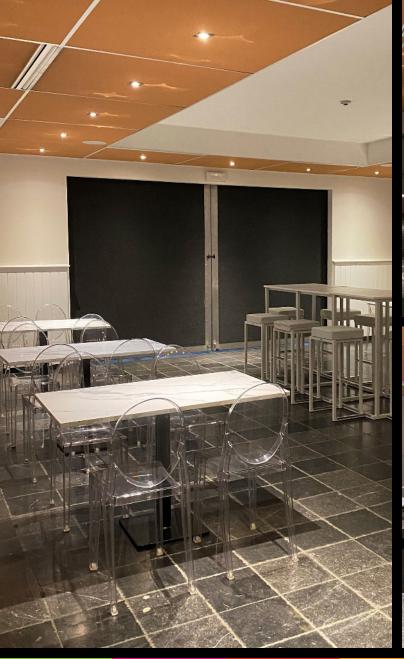

## FLEX 3 71M<sup>2</sup>

WIF

**FURNITURE** 

**BAR & REFIGERATOR** 

Introducing Flex 3: Your versatile solution for meetings, workshops, and production needs. Nestled conveniently near the entrance and adjacent to the backstage area, Flex 3 offers a multifunctional space designed to cater to various purposes. Equipped with a charming bar and cozy furniture, it sets the stage for productive sessions and seamless collaboration.

Whether you're hosting a meeting, conducting a workshop, or utilizing it as a production office, Flex 3 provides the perfect ambiance to enhance creativity and productivity. Experience the flexibility and comfort of Flex 3 for your next event or project.