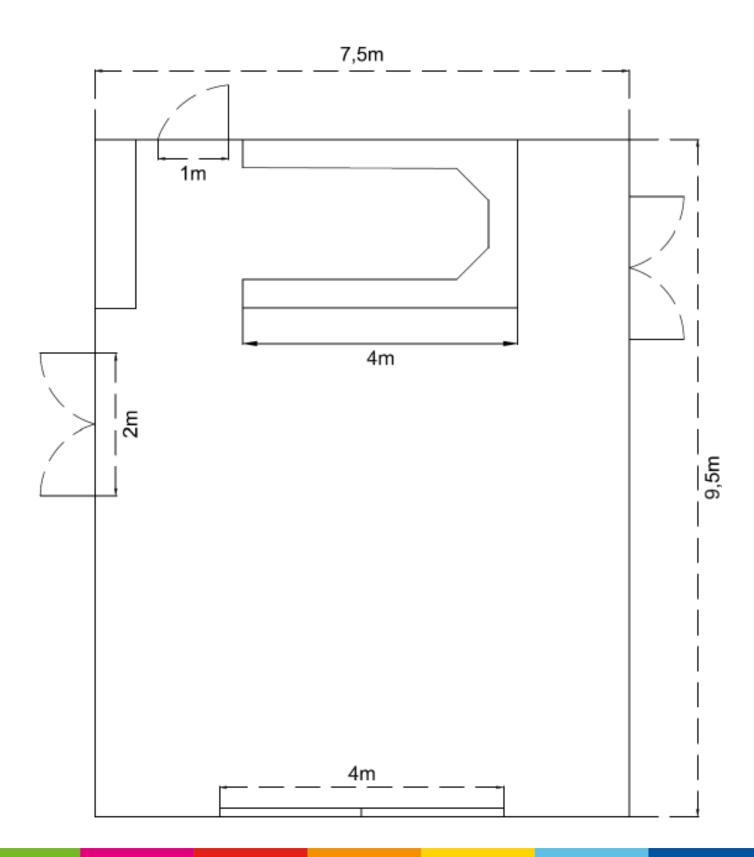

# FLEX 3

infofiche





#### Infofiche

## FLEX 3 71M<sup>2</sup>



WIF

**FURNITURE** 

**BAR & REFIGERATOR** 

Introducing Flex 3: Your versatile solution for meetings, workshops, and production needs. Nestled conveniently near the entrance and adjacent to the backstage area, Flex 3 offers a multifunctional space designed to cater to various purposes. Equipped with a charming bar and cozy furniture, it sets the stage for productive sessions and seamless collaboration.

Whether you're hosting a meeting, conducting a workshop, or utilizing it as a production office, Flex 3 provides the perfect ambiance to enhance creativity and productivity. Experience the flexibility and comfort of Flex 3 for your next event or project.







Infofiche

### FLEX 3



#### **FLOOR PLAN**



#### FLEX 3