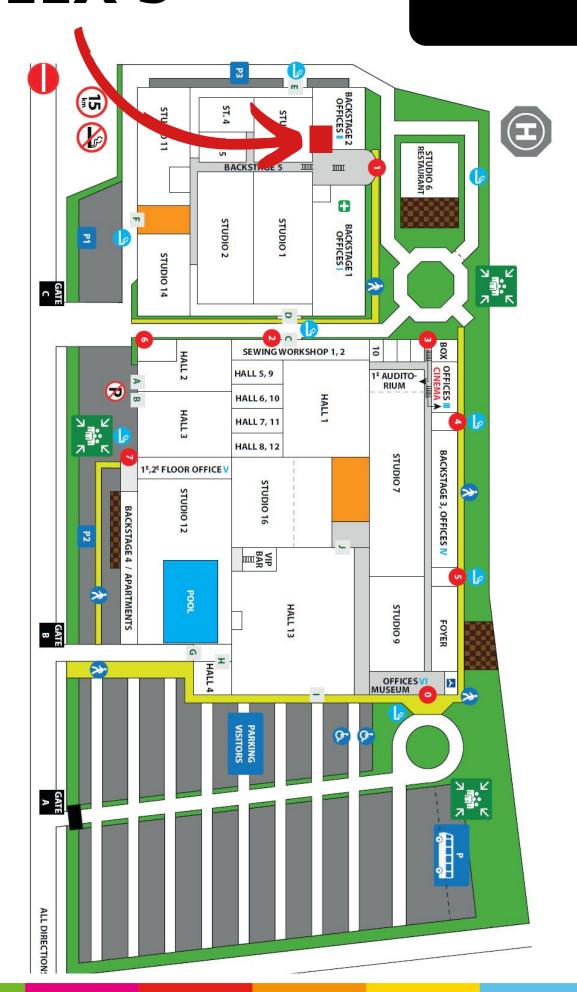

LEX 3

infofiche





#### Infofiche

## FLEX 3 71M<sup>2</sup>



WIF

**FURNITURE** 

**BAR & REFIGERATOR** 

Introducing Flex 3: Your versatile solution for meetings, workshops, and production needs. Nestled conveniently near the entrance and adjacent to the backstage area, Flex 3 offers a multifunctional space designed to cater to various purposes. Equipped with a charming bar and cozy furniture, it sets the stage for productive sessions and seamless collaboration.

Whether you're hosting a meeting, conducting a workshop, or utilizing it as a production office, Flex 3 provides the perfect ambiance to enhance creativity and productivity. Experience the flexibility and comfort of Flex 3 for your next event or project.







Infofiche

### FLEX 3



#### **FLOOR PLAN**



#### FLEX 3