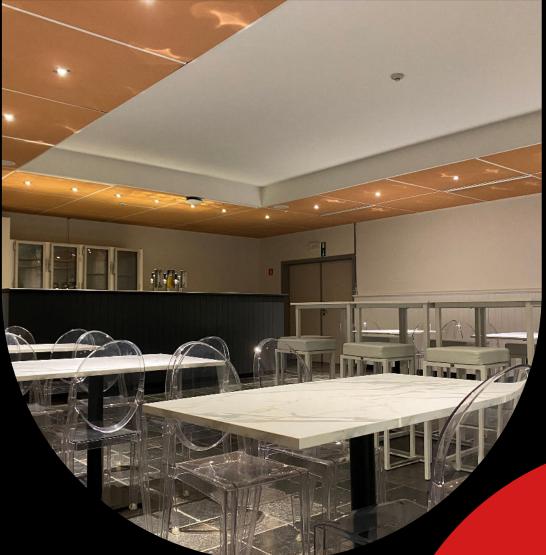

## FLEX 3 71M<sup>2</sup>

WIF

**FURNITURE** 

**BAR & REFIGERATOR** 

Introducing Flex 3: Your versatile solution for meetings, workshops, and production needs. Nestled conveniently near the entrance and adjacent to the backstage area, Flex 3 offers a multifunctional space designed to cater to various purposes. Equipped with a charming bar and cozy furniture, it sets the stage for productive sessions and seamless collaboration.

Whether you're hosting a meeting, conducting a workshop, or utilizing it as a production office, Flex 3 provides the perfect ambiance to enhance creativity and productivity. Experience the flexibility and comfort of Flex 3 for your next event or project.