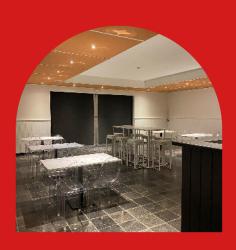

## FLEX 3 71M<sup>2</sup>

WIF

**FURNITURE** 

**BAR & REFIGERATOR** 

Introducing Flex 3: Your versatile solution for meetings, workshops, and production needs. Nestled conveniently near the entrance and adjacent to the backstage area, Flex 3 offers a multifunctional space designed to cater to various purposes. Equipped with a charming bar and cozy furniture, it sets the stage for productive sessions and seamless collaboration.

Whether you're hosting a meeting, conducting a workshop, or utilizing it as a production office, Flex 3 provides the perfect ambiance to enhance creativity and productivity. Experience the flexibility and comfort of Flex 3 for your next event or project.