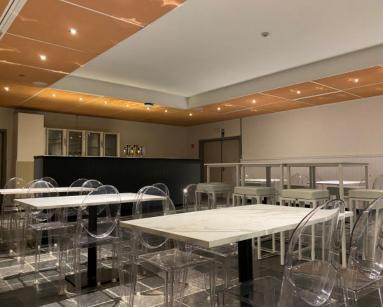

## FLEX 3 71M<sup>2</sup>

WIF

**FURNITURE** 

**BAR & REFIGERATOR** 

Introducing Flex 3: Your versatile solution for meetings, workshops, and production needs. Nestled conveniently near the entrance and adjacent to the backstage area, Flex 3 offers a multifunctional space designed to cater to various purposes. Equipped with a charming bar and cozy furniture, it sets the stage for productive sessions and seamless collaboration.

Whether you're hosting a meeting, conducting a workshop, or utilizing it as a production office, Flex 3 provides the perfect ambiance to enhance creativity and productivity. Experience the flexibility and comfort of Flex 3 for your next event or project.