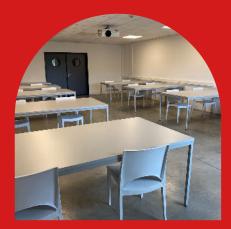

## WIFI

FURNITUR

**MEETING & PRESENTATION FACILITIES** 

Flex 8B is a well-equipped room that's perfect for educational or training purposes. Designed to resemble a traditional classroom, it features large tables and comfortable chairs to accommodate a group of learners. With a projection screen, it's easy to display visual aids or present slideshows to aid in learning. What sets Flex 8B apart is its spectacular view of the outside world, providing a refreshing and stimulating atmosphere for learners. Whether you're conducting a training session or a classroom lecture, Flex 8B provides a comfortable and stimulating learning environment that is conducive to learning and success