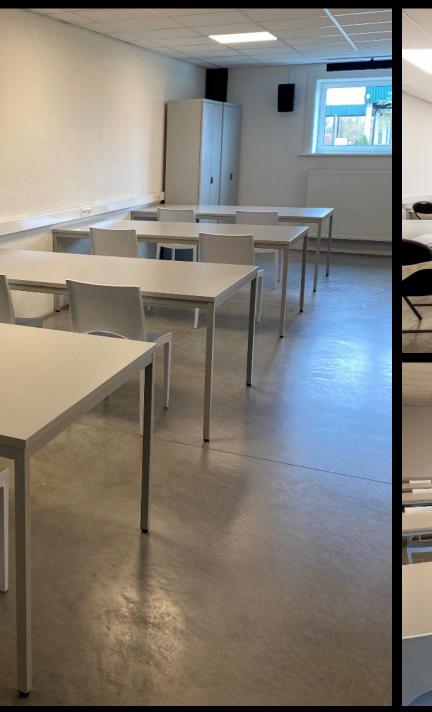

## WIFI

FURNITUR

**MEETING & PRESENTATION FACILITIES** 

Flex 8B is a well-equipped room that's perfect for educational or training purposes. Designed to resemble a traditional classroom, it features large tables and comfortable chairs to accommodate a group of learners. With a projection screen, it's easy to display visual aids or present slideshows to aid in learning. What sets Flex 8B apart is its spectacular view of the outside world, providing a refreshing and stimulating atmosphere for learners. Whether you're conducting a training session or a classroom lecture, Flex 8B provides a comfortable and stimulating learning environment that is conducive to learning and success