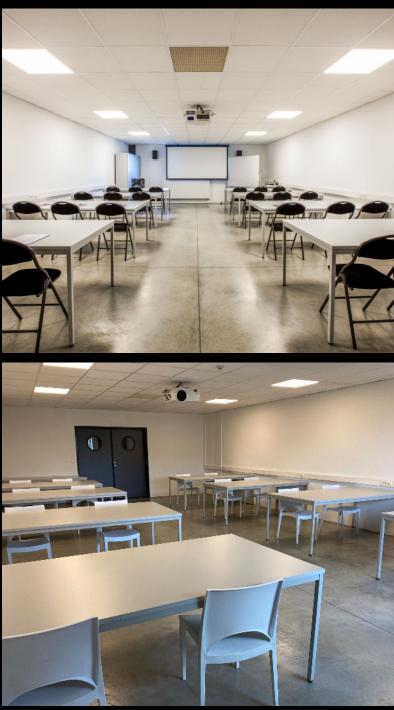

## WIFI

FURNITUR

**MEETING & PRESENTATION FACILITIES** 

Flex 8B is a well-equipped room that's perfect for educational or training purposes. Designed to resemble a traditional classroom, it features large tables and comfortable chairs to accommodate a group of learners. With a projection screen, it's easy to display visual aids or present slideshows to aid in learning. What sets Flex 8B apart is its spectacular view of the outside world, providing a refreshing and stimulating atmosphere for learners. Whether you're conducting a training session or a classroom lecture, Flex 8B provides a comfortable and stimulating learning environment that is conducive to learning and success