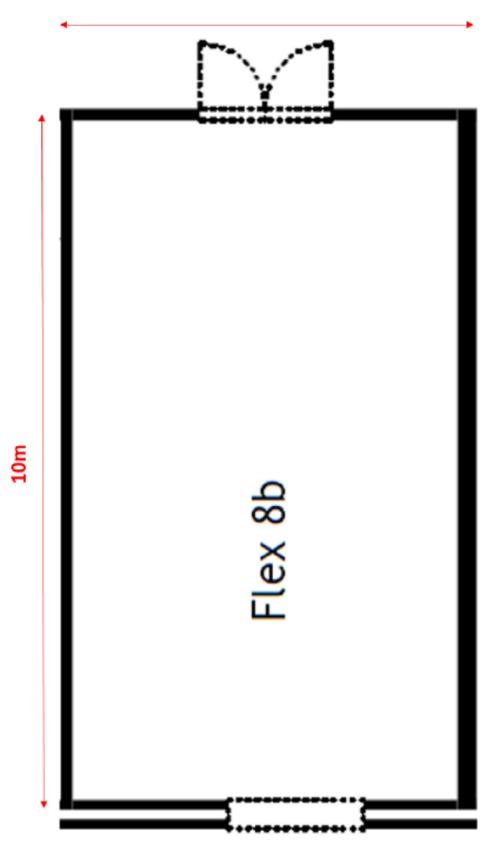

## FLEX 8B

## Infofiche FLEX 8B 60M<sup>2</sup>

## WIFI

FURNITUR

**MEETING & PRESENTATION FACILITIES** 

Flex 8B is a well-equipped room that's perfect for educational or training purposes. Designed to resemble a traditional classroom, it features large tables and comfortable chairs to accommodate a group of learners. With a projection screen, it's easy to display visual aids or present slideshows to aid in learning. What sets Flex 8B apart is its spectacular view of the outside world, providing a refreshing and stimulating atmosphere for learners. Whether you're conducting a training session or a classroom lecture, Flex 8B provides a comfortable and stimulating learning environment that is conducive to learning and success

Infofiche FLEX 8B

6m

Infofiche

FLEX 8B