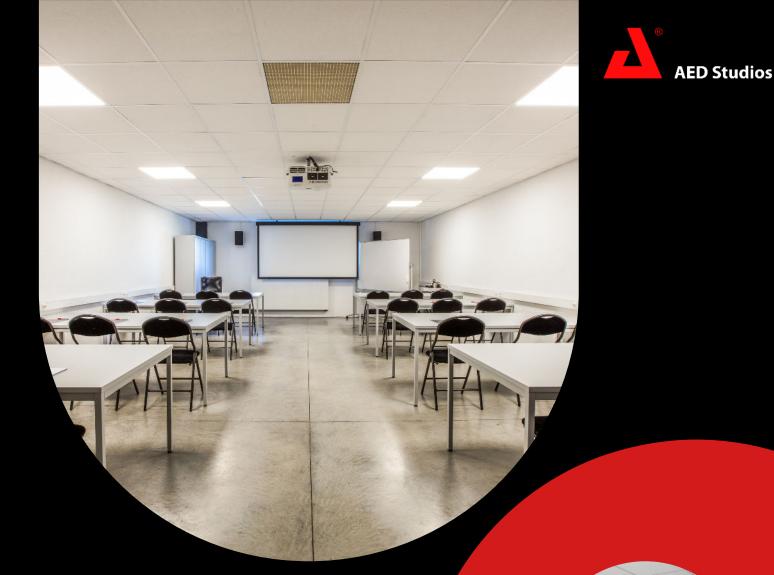

## WIFI

FURNITUR

**MEETING & PRESENTATION FACILITIES** 

Flex 8B is a well-equipped room that's perfect for educational or training purposes. Designed to resemble a traditional classroom, it features large tables and comfortable chairs to accommodate a group of learners. With a projection screen, it's easy to display visual aids or present slideshows to aid in learning. What sets Flex 8B apart is its spectacular view of the outside world, providing a refreshing and stimulating atmosphere for learners. Whether you're conducting a training session or a classroom lecture, Flex 8B provides a comfortable and stimulating learning environment that is conducive to learning and success