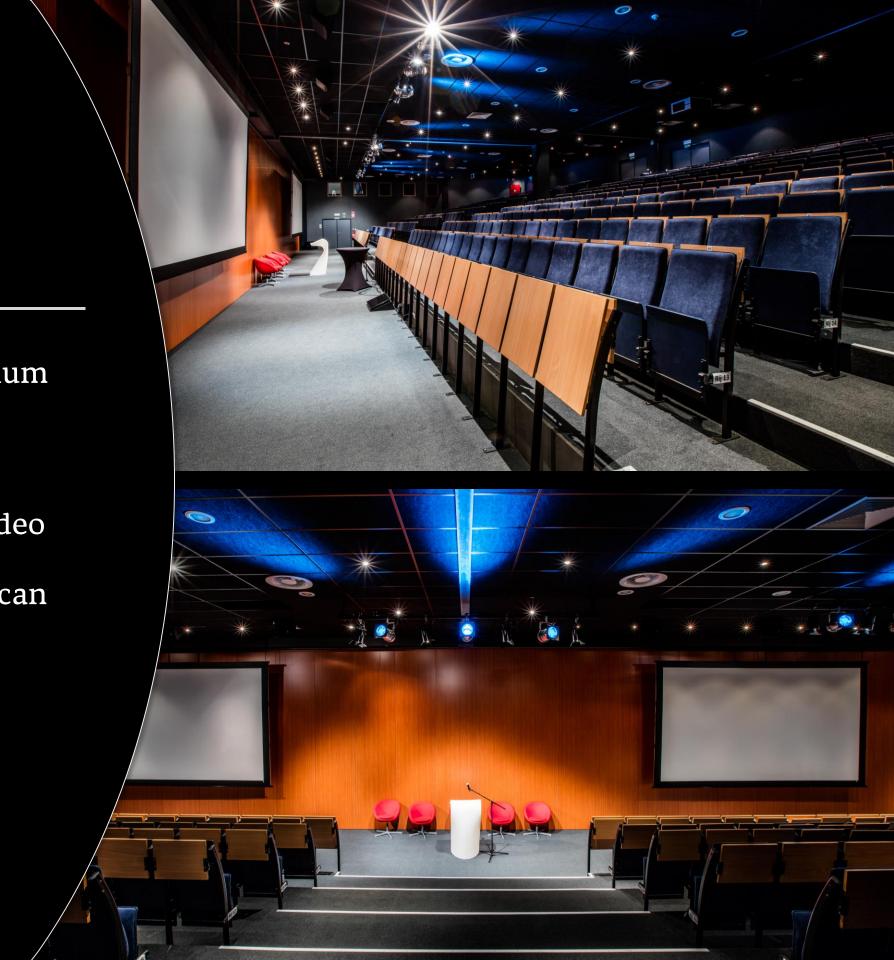

## Auditorium

Studio 8 is equipped as an auditorium for your academic sessions, workshops, seminars, company presentations or congresses.

With 460 fixed seats, two Barco video projectors, a professional sound system and ambient lighting, you can receive your guest speakers and visitors in all comfort.

#### Auditorium, includes:

- 2 headsets & 2 handheld micros
- 2 projectors & screen
- Return screen & video switcher
- > Pulpit
- ➤ 460 permanent seats
- Show lighting

### **Auditorium**

- ➤ 2 headsets & 2 handheld microphones
- ➤ 2 projectors & screen
- > Return screen & video switcher
- > Pulpit
- ➤ 460 fixed seats
- > Show light