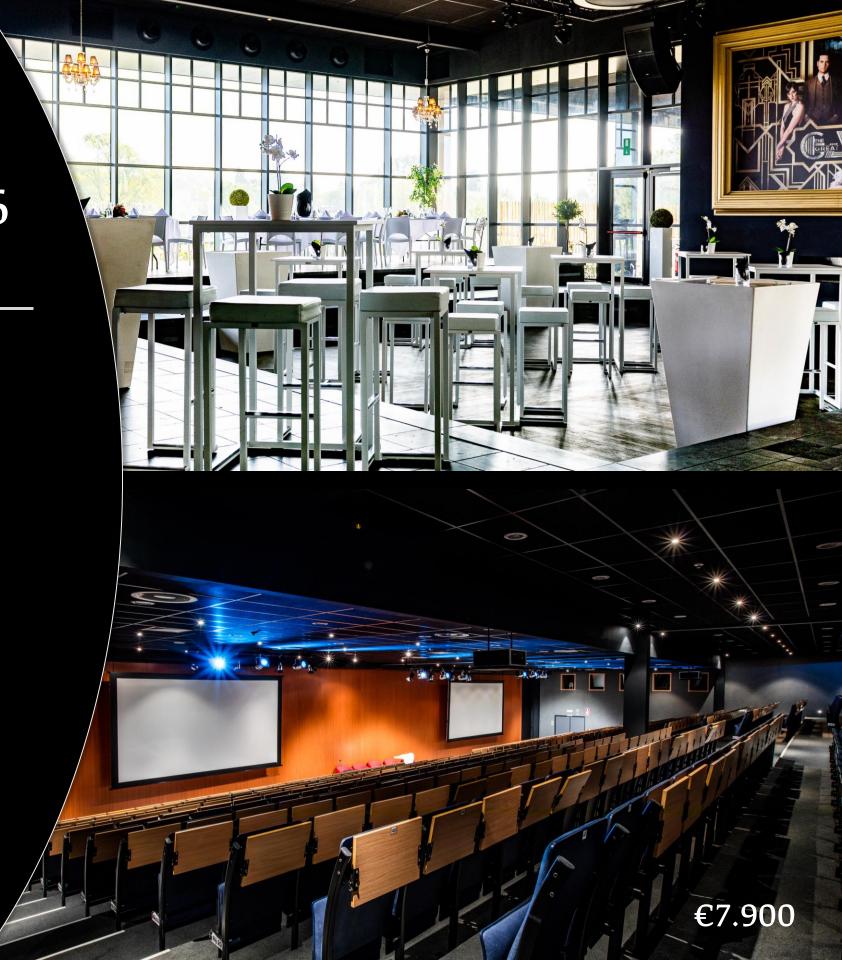

### Auditorium & Reception area Studio 16 Reception area Studio 16, including Light & sound set 1 handheld microphone > Auditorium, including 2 headsets & 2 handheld microphones 2 projectors & screen Return screen & video switcher Pulpit 460 fixed seats Show light Staff **Event coordinator** Technician > Toilet lady Parking > Optional: Furniture: €7,5 pp - no linen - no cutlery/deco Furniture: €9,5 pp - with linen - no cutlery/deco Hotel rooms – upon request €8.900