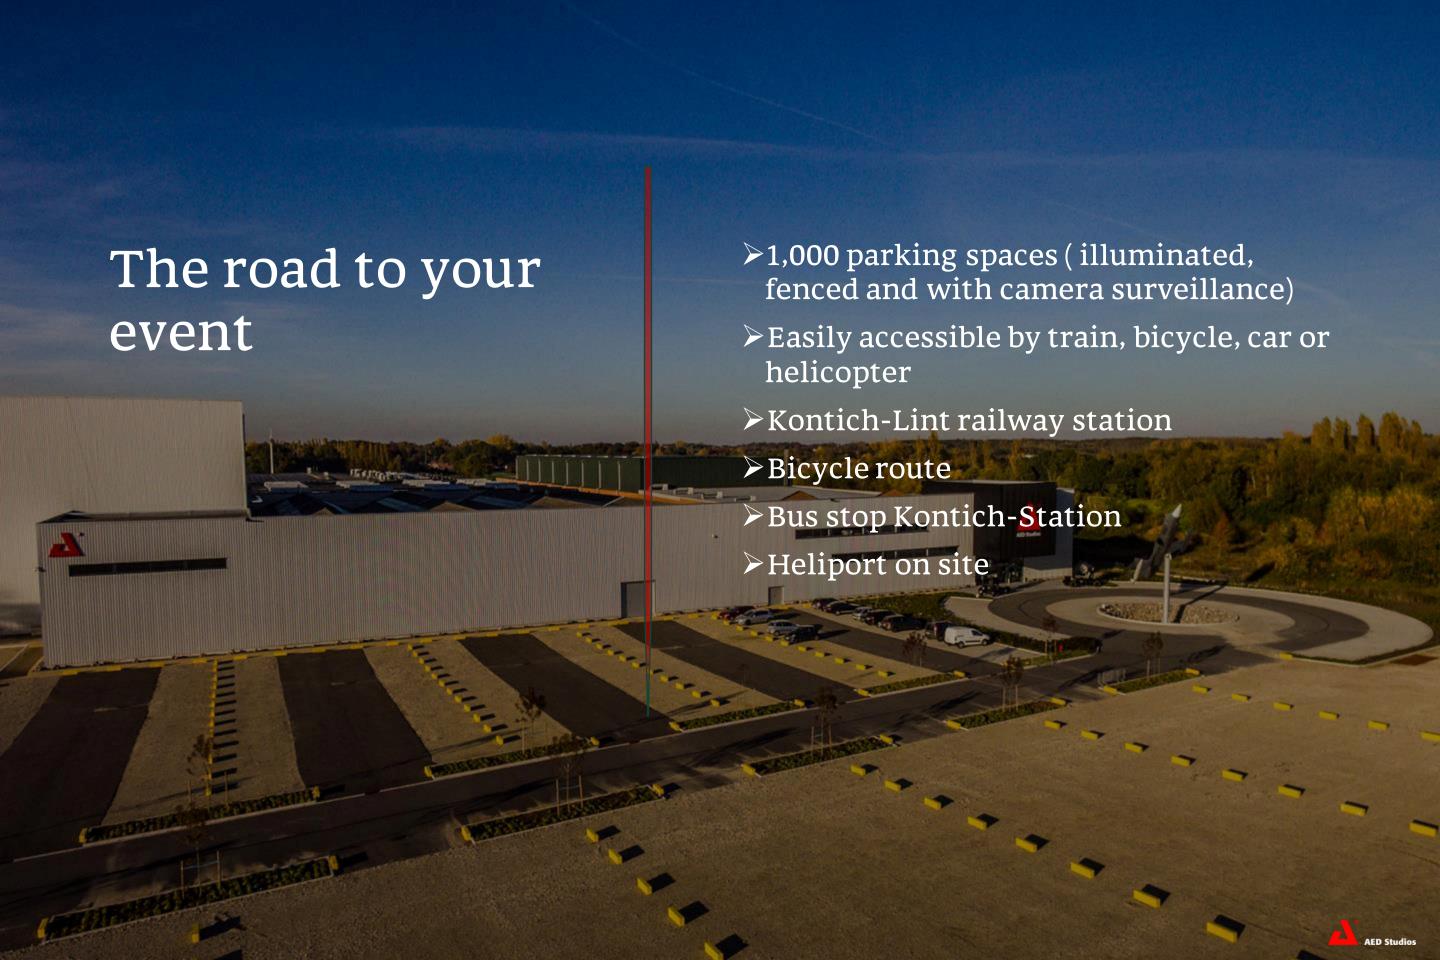

- > Entrance hall with cloakroom & showlight
  - > Studio 16
  - > Light & sound installation
  - Projector & screen
  - ➤ LED columns: 4 stage 4 reception area
  - LED wall reception area (optional)
  - ➤ 1 headset & 1 handheld microphone
  - Stage & DJ Booth
- VIP Studio 16
- Reception area Studio 16
- > Event kitchen in house caterer Belgocatering
- Crew
  - Event coordinator
  - Audio technician
  - > Light technician
  - > Toilet lady
- > Parking lighting in color of your choice
- > Optional:
  - Furniture: €7,5 pp no linen no cutlery/deco
  - Furniture: €9,5 pp with linen no cutlery/deco
  - Hotel rooms upon request

### **Auditorium**

- ➤ 2 headsets & 2 handheld microphones
- ➤ 2 projectors & screen
- > Return screen & video switcher
- > Pulpit
- ➤ 460 fixed seats
- > Show light









### GET IN TOUCH!

info@aedstudios.com +32 3 454 20 10 FABRIEKSTRAAT 38, 2547 LINT