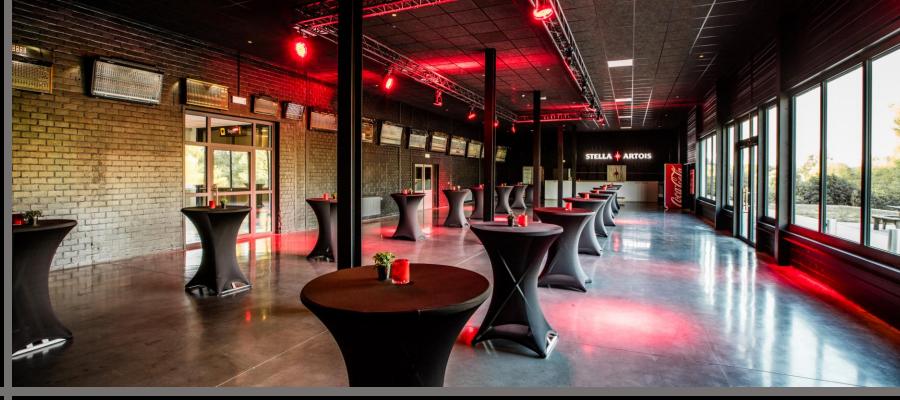

#### Optional:

- Furniture: €7,5 pp no linen no cutlery/deco
- Furniture: €9,5 pp with linen no cutlery/deco
- ➤ Hotel rooms upon request

Auditorium & Studio 6

- > Studio 6, including
  - > Light & sound set
  - Projector & screen
  - 1 headset & 1 handheld microphone
  - DJ booth
  - VIP area
  - > Terrace & lighting
- > Auditorium, including
  - 2 headsets & 2 handheld microphones
  - 2 projectors & screen
  - > Return screen & video switcher
  - Pulpit
  - ➤ 460 fixed seats
  - > Show light
- > Staff
  - > Event coordinator
  - > Technician
  - > Toilet lady
- Parking
- > Optional:
  - Furniture: €7,5 pp no linen no cutlery/deco
  - Furniture: €9,5 pp with linen no cutlery/deco
  - ► Hotel rooms upon request