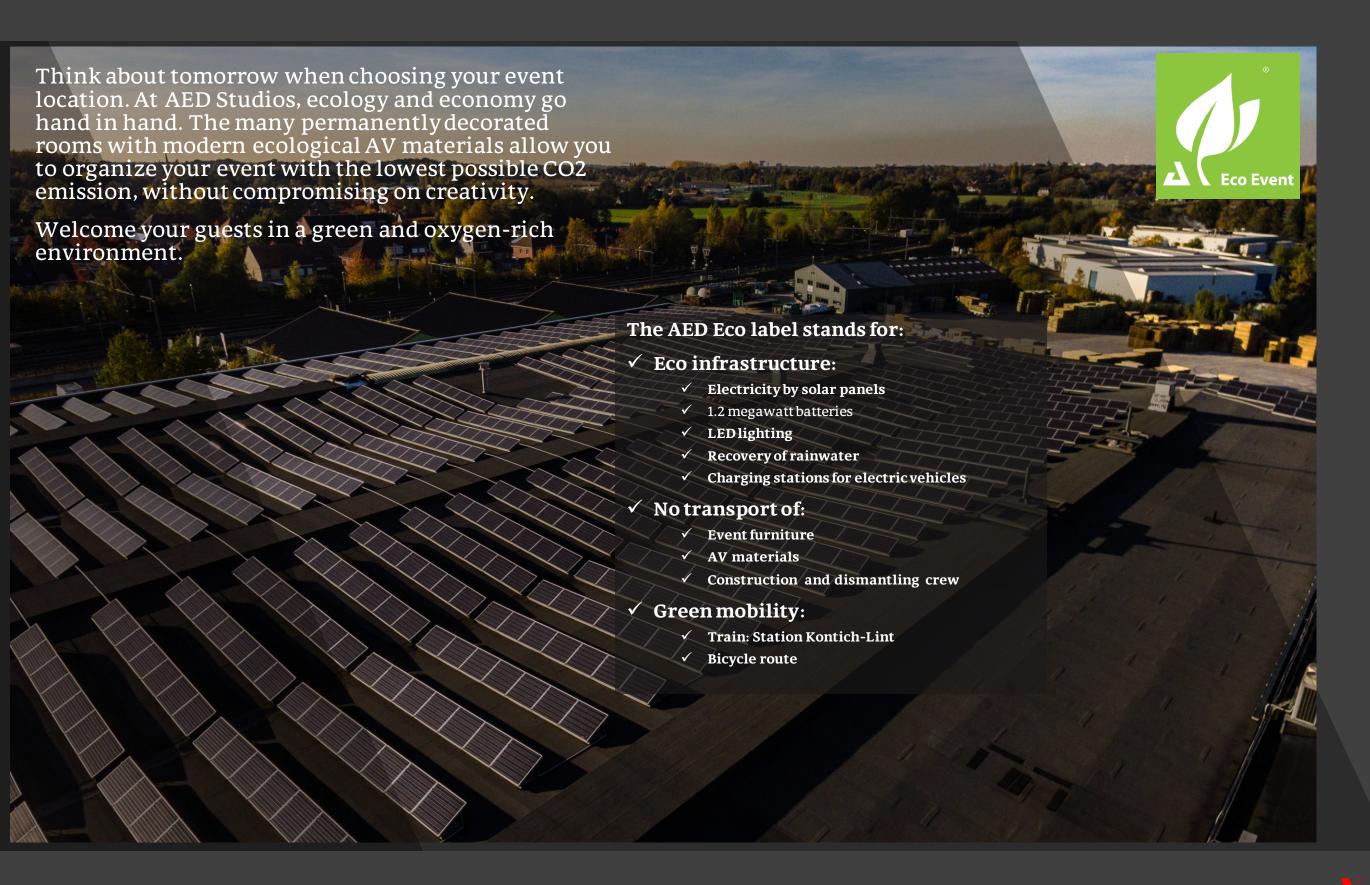

Furthermore, AED Studios globally sets an example as a sustainable organization. It contains 1.5 Mega Watt solar panels, 1.2 MegaWatt battery packs, an electric car fleet, 500.000 liters of rainwater recovery and the largest ARRILED light set in the world. Our audiovisual equipment is just a stone's throw away, saving on transportation. With all this, AED Studios is far more friendly to the environment than any other studio.