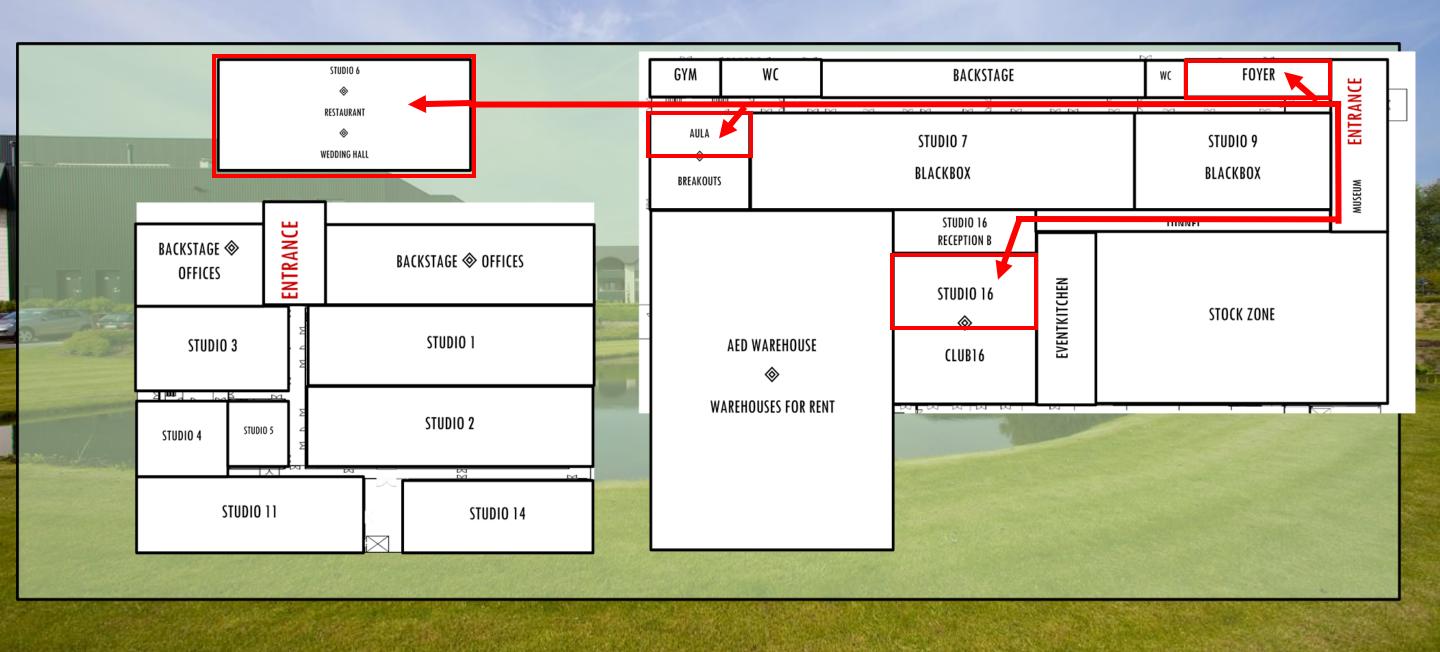

## Auditorium

Studio 8 is equipped as an auditorium for your academic sessions, workshops, seminars, company presentations or congresses.

With 460 fixed seats, two Barco video projectors, a professional sound system and ambient lighting, you can receive your guest speakers and visitors in all comfort.

#### Foyer, includes:

- ➤ Light and sound set
- ➤ 1 microphone
- Projector & screen
- > Terrace & lighting

#### Auditorium, includes:

- 2 headsets & 2 handheld micros
- 2 projectors & screen
- Return screen & video switcher
- > Pulpit
- ➤ 460 permanent seats
- Show lighting

#### Optional:

- Furniture: €7,5 pp no linen no cutlery/deco
- Furniture: €9,5 pp with linen no cutlery/deco
- ➤ Hotel rooms upon request

Auditorium & Studio 6

- > Studio 6, including
  - > Light & sound set
  - Projector & screen
  - 1 headset & 1 handheld microphone
  - DJ booth
  - VIP area
  - > Terrace & lighting
- > Auditorium, including
  - 2 headsets & 2 handheld microphones
  - 2 projectors & screen
  - > Return screen & video switcher
  - Pulpit
  - ➤ 460 fixed seats
  - > Show light
- > Staff
  - > Event coordinator
  - > Technician
  - > Toilet lady
- Parking
- > Optional:
  - Furniture: €7,5 pp no linen no cutlery/deco
  - Furniture: €9,5 pp with linen no cutlery/deco
  - ► Hotel rooms upon request

### Auditorium & Reception area Studio 16 Reception area Studio 16, including Light & sound set 1 handheld microphone > Auditorium, including 2 headsets & 2 handheld microphones 2 projectors & screen Return screen & video switcher Pulpit 460 fixed seats Show light Staff **Event coordinator** Technician > Toilet lady Parking > Optional: Furniture: €7,5 pp - no linen - no cutlery/deco Furniture: €9,5 pp - with linen - no cutlery/deco Hotel rooms – upon request €8.900

# Auditorium & Studio 16

### Studio 16 – Dinner Package

- > Entrance hall with cloakroom & showlight
  - > Studio 16
  - > Light & sound installation
  - Projector & screen
  - ➤ LED columns: 4 stage 4 reception area
  - LED wall reception area (optional)
  - ➤ 1 headset & 1 handheld microphone
  - Stage & DJ Booth
- VIP Studio 16
- Reception area Studio 16
- > Event kitchen in house caterer Belgocatering
- Crew
  - Event coordinator
  - Audio technician
  - > Light technician
  - > Toilet lady
- > Parking lighting in color of your choice
- > Optional:
  - Furniture: €7,5 pp no linen no cutlery/deco
  - Furniture: €9,5 pp with linen no cutlery/deco
  - Hotel rooms upon request