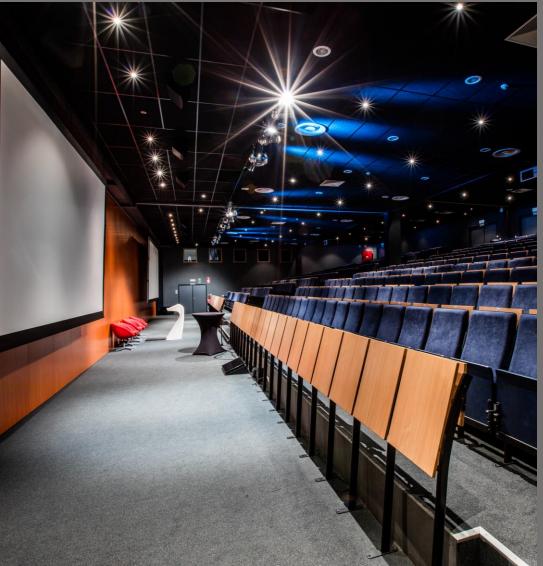

## Auditorium

Studio 8 is equipped as an auditorium for your academic sessions, workshops, seminars, company presentations or congresses.

With 460 fixed seats, two Barco video projectors, a professional sound system and ambient lighting, you can receive your guest speakers and visitors in all comfort.

#### Auditorium, includes:

- 2 headsets & 2 handheld micros
- 2 projectors & screen
- Return screen & video switcher
- > Pulpit
- ➤ 460 permanent seats
- Show lighting