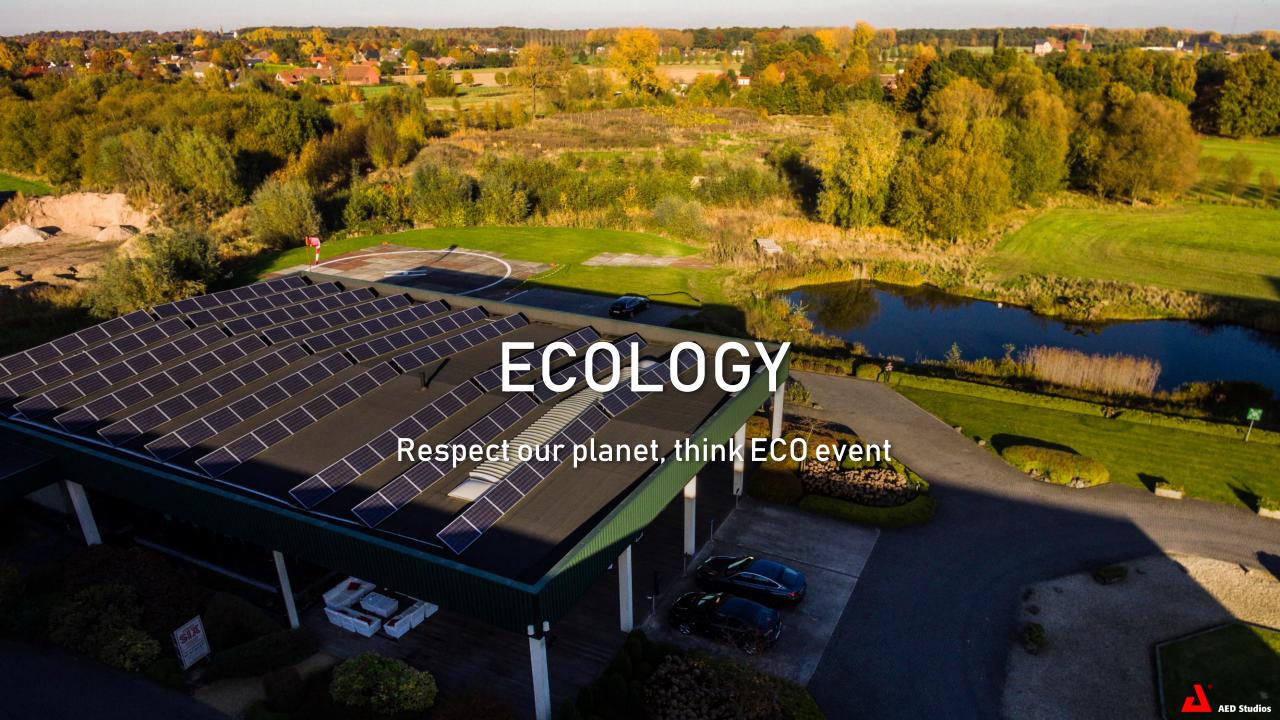

Furthermore, AED Studios globally sets an example as a sustainable organization. It contains 10.000 solar panels, an electric car fleet, 500.000 liters of rainwater recovery and the largest ARRI LED light set in the world. Our audiovisual equipment is just a stone's throw away, saving on transportation. With all this, AED Studios is far more friendly to the environment than any other studio.