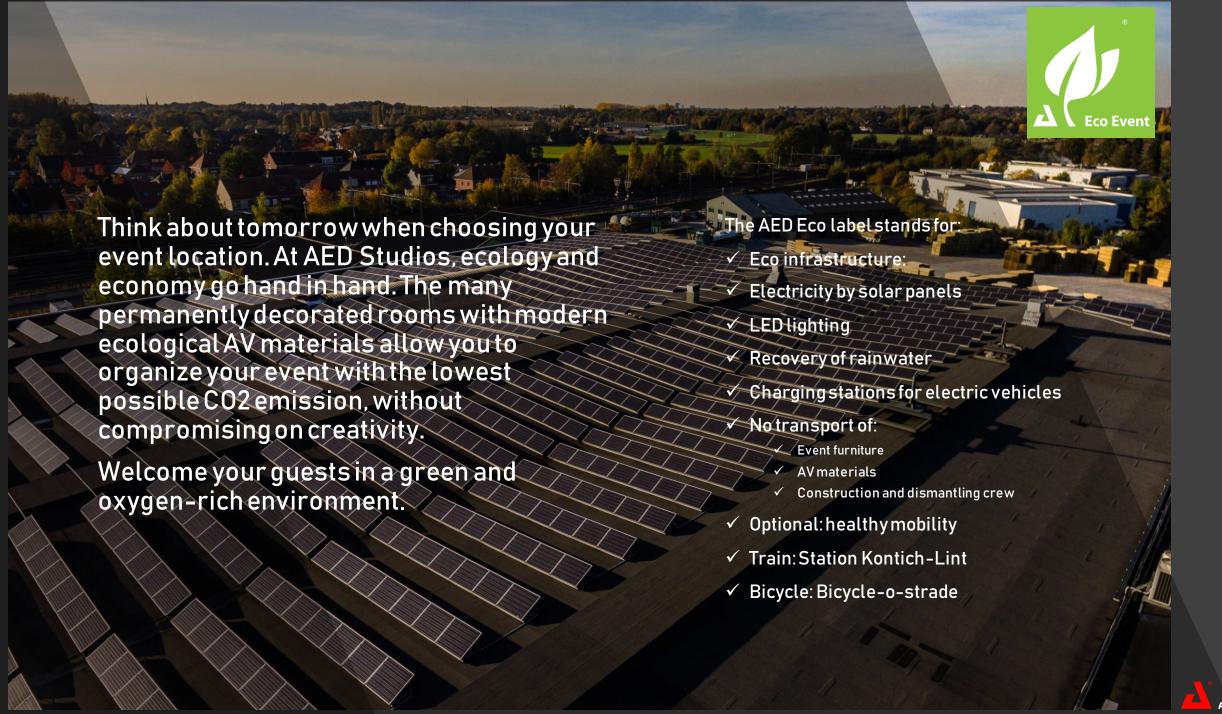

Furthermore, AED Studios globally sets an example as a sustainable organization. It contains 10.000 solar panels, an electric car fleet, 500.000 liters of rainwater recovery and the largest ARRI LED light set in the world. Our audiovisual equipment is just a stone's throw away, saving on transportation. With all this, AED Studios is far more friendly to the environment than any other studio.