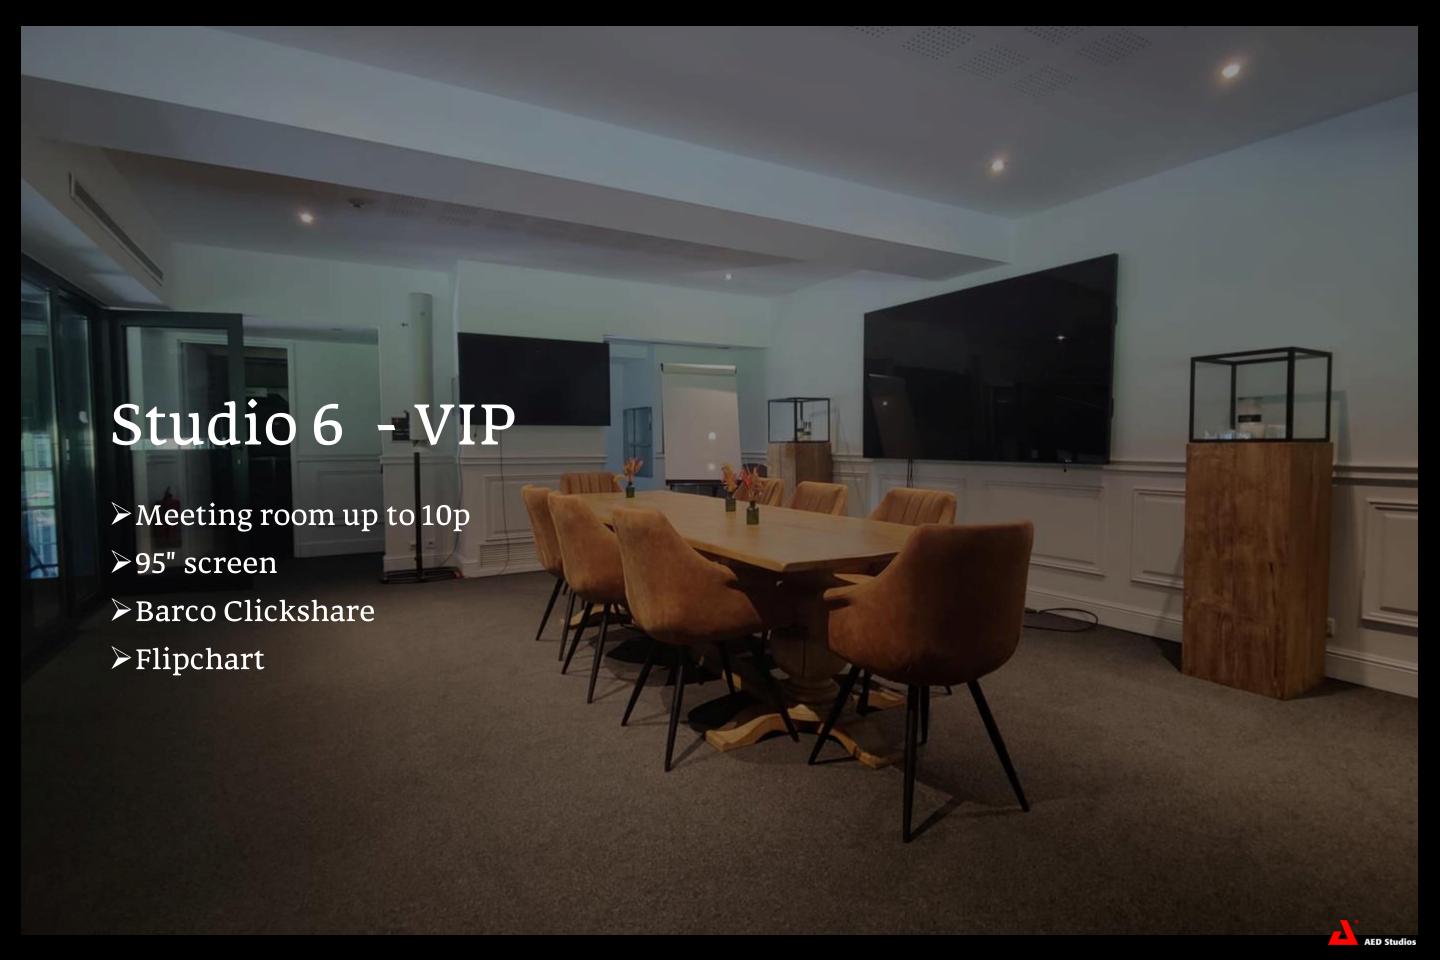

- > Technical equipment
  - > Light & sound set
  - Projector & Screen
  - ➤ 1 headset & 1 handheld microphone
  - DJ booth
- > Chairs in plenary set-up
- > VIP area
- > Terrace & lighting
- Staff
  - > Event coordinator
  - Technician
  - > Toilet lady
- > Parking, including lighting
- Optional:
  - Furniture: €7,5 pp no linen no cutlery/deco
  - Furniture: €9,5 pp with linen no cutlery/deco
  - ► Hotel rooms upon request