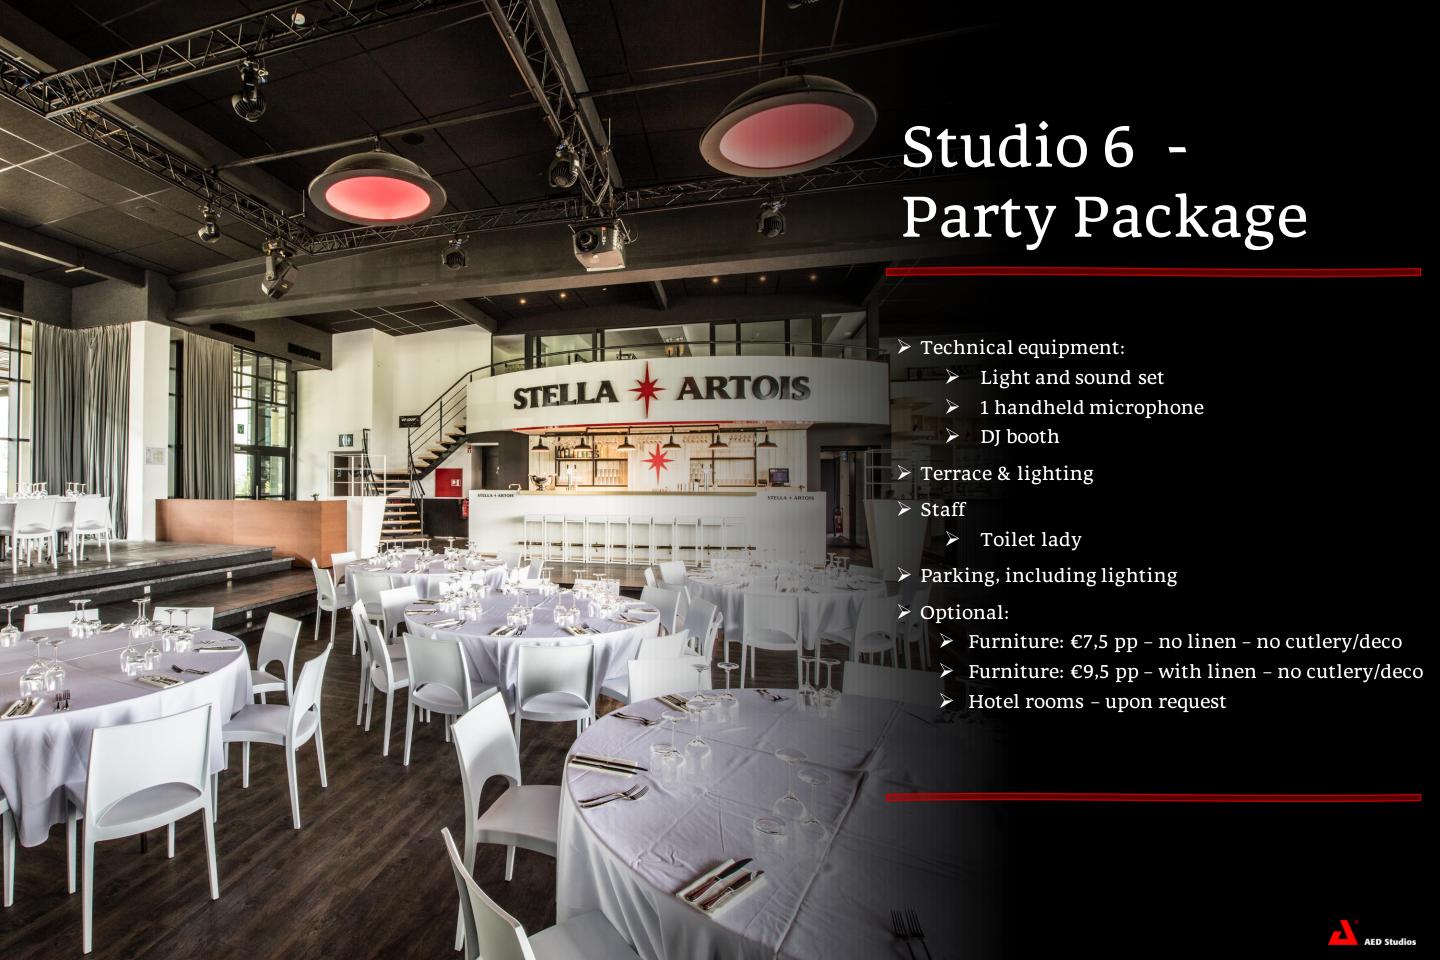

- > Technical equipment
  - > Light & sound set
  - Projector & Screen
  - ➤ 1 headset & 1 handheld microphone
  - DJ booth
- > Chairs in plenary set-up
- > VIP area
- > Terrace & lighting
- Staff
  - > Event coordinator
  - Technician
  - > Toilet lady
- > Parking, including lighting
- Optional:
  - Furniture: €7,5 pp no linen no cutlery/deco
  - Furniture: €9,5 pp with linen no cutlery/deco
  - ► Hotel rooms upon request