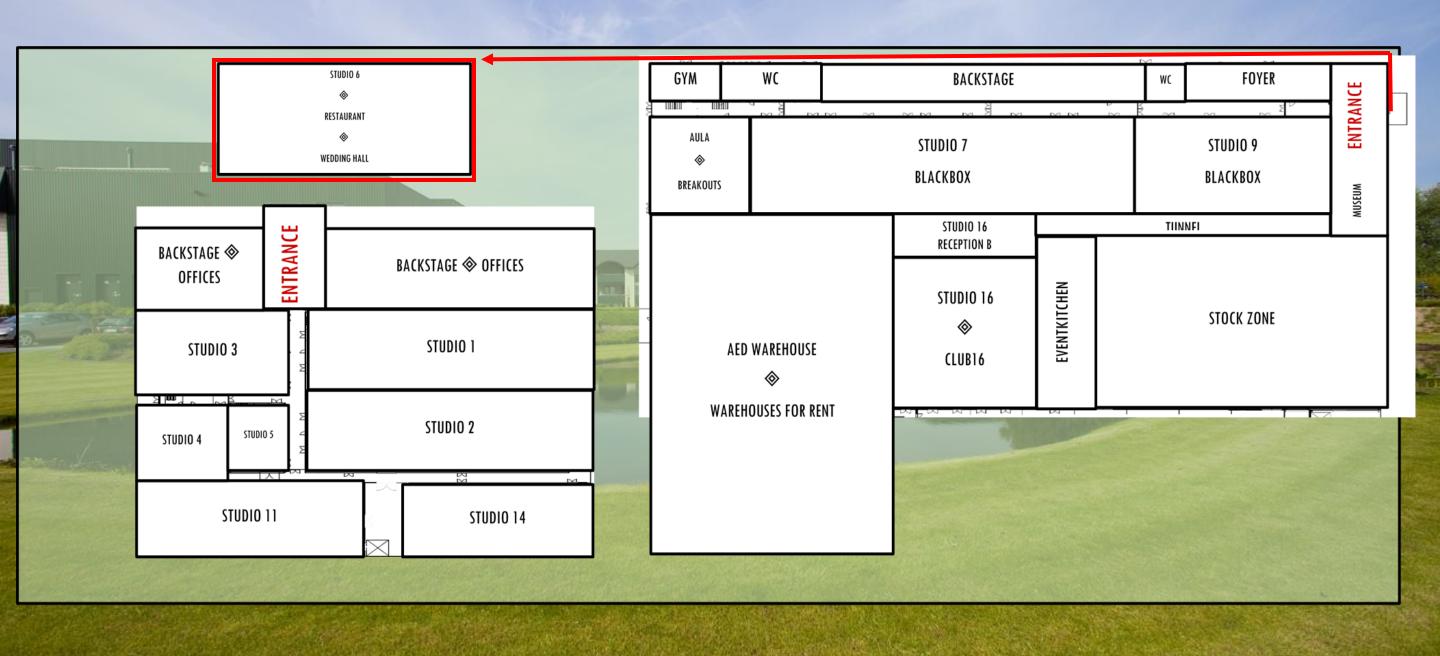

## Welcome at **AED Studios**

AED Studios is one of the largest, most complete and ecological studio complex of Europe. It is the perfect location for all kind of projects, even the most ambitious ones. Surrounded by forests and water, the studio infrastructure is naturally integrated in its environment. The broad range of modern facilities are designed to meet all your functional requirements.

We handle our guests with personal care and a main focus on service, as we believe that this will strongly benefit the execution of your project. In sum, AED Studios is a state of the art choice for your project. It is strategically located and has all the functionalities in house to be the destination for your creation.