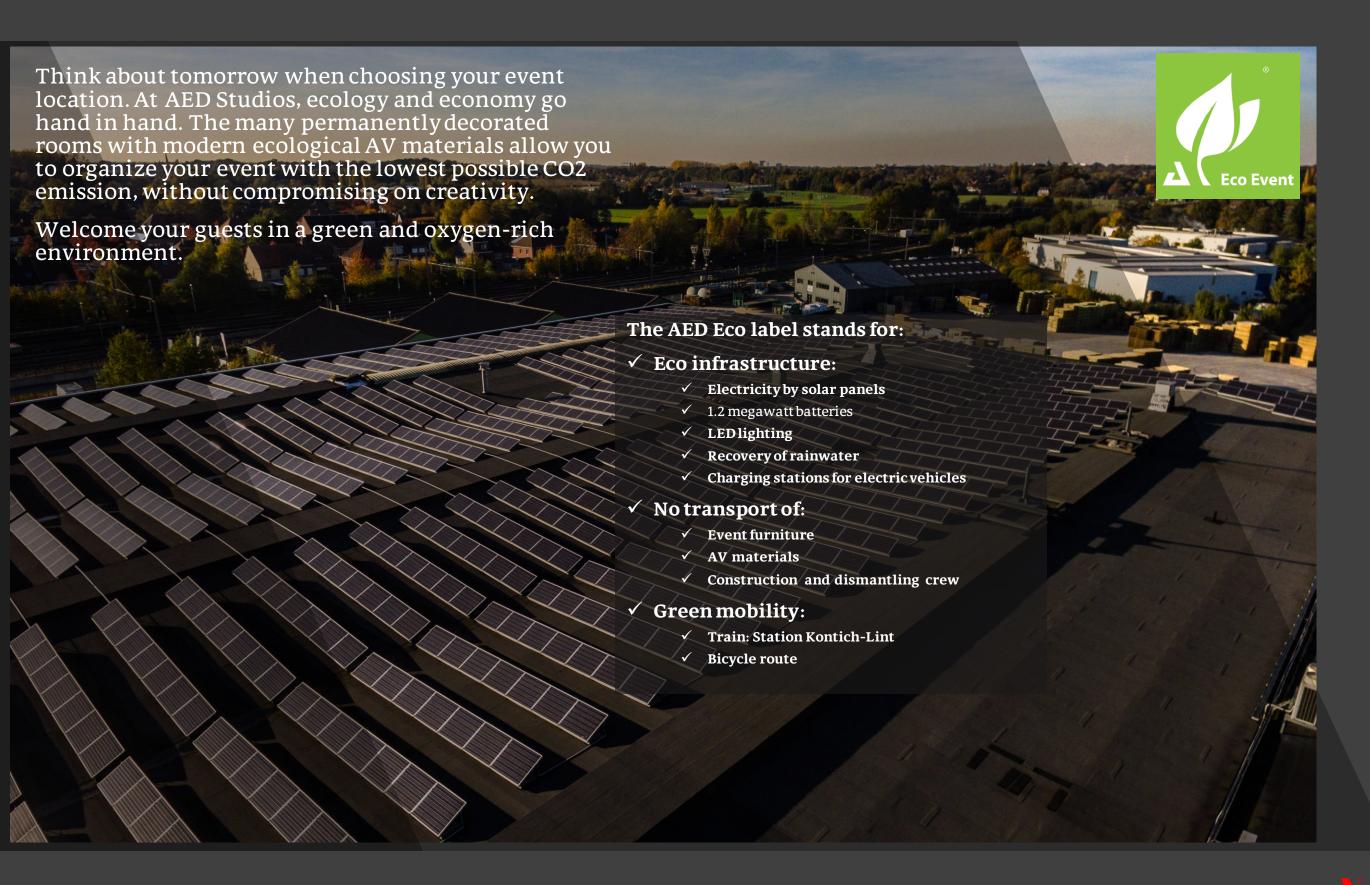

Furthermore, AED Studios globally sets an example as a sustainable organization. It contains 1.5 MegaWatt solar panels, 1.2 MegaWatt battery packs, an electric car fleet, 500.000 liters of rainwater recovery and the largest ARRILED light set in the world. Our audiovisual equipment is just a stone's throw away, saving on transportation. With all this, AED Studios is far more friendly to the environment than any other studio.